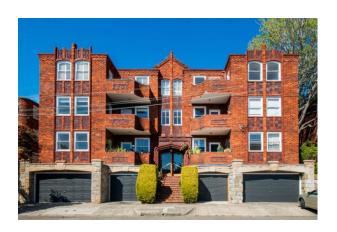

## FOR RENT

2/344 Edgecliff Road, Woollahra NSW 2025

Walk through the timber panelled foyer of the 'Westminster" Building to an Art Deco two bedroom apartment with North facing sunny balcony. Beautiful interior with bright and airy living opening onto balcony. Modern eat-in kitchen. Generous floor plan in a small block of 12. Located near Queen Street, leafy Woollahra Village and Cooper Park. Two double bedrooms, main with full length mirror wardrobes. Original Tallowwood floors. Tranquil living in a superb location close to Westfield Shopping and within easy walk to Bus and Train at Bondi Junction or Edgecliff. Rear pedestrian access via Nelson Street. Available for lease from 9th August 2019.